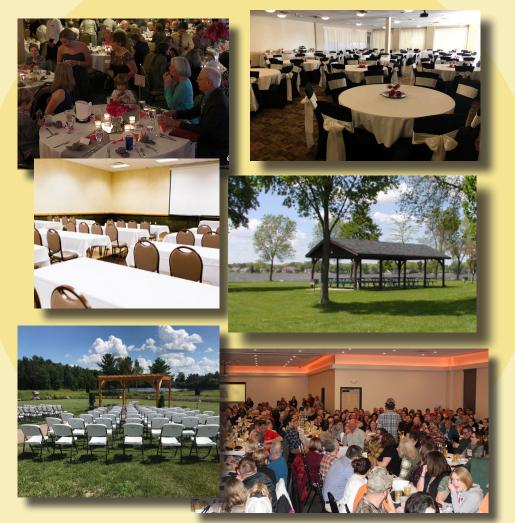

# MEETING & EVENT SPACE

n the Jomah Area

# MEET IN TOMAH

Tomah is the crossroads for West-Central Wisconsin offering convenience for your meeting location.

Our location, where the state's Interstate System (I-90 / I-94) come together, makes us the most convenient place to meet. Whether you're planning an annual meeting for 500, a corporate retreat for 50, or a small business meeting for 12, our location makes it convenient for everyone.

We know that convenience and the continued comfort of your attendees and guests are important. While you are here, be sure to visit our restaurants, parks, and downtown. Stroll our walking trail or stop by our Visitor's Center to gather information about area tours and events. Our lodging partners will keep you comfortable should you decide to stay an extra day or two to explore our area.